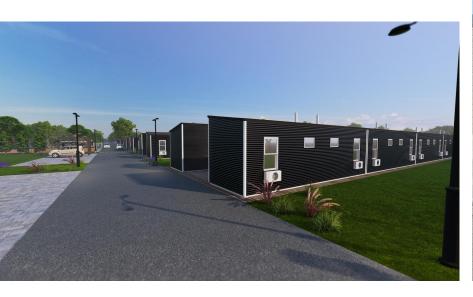

# Modular 6-plex Studios NORTH DAKOTA



#### **HIGHLIGHTS**

Product type: Modular 6-Plex Studios

Description: Sixteen (16) Modular hotel wings consisting of 5 studio rooms per modular building for a

total of 80

Year Built: 2014

Location: North Dakota

Price: Call for Price

Other Specifications: Included with each wing is a laundry room, utility room and mechanical room

Each 5-plex building is a 15'4"X68' modular shipping unit. Transport to be provided by

Transportation: others.

Construction: Wood Frame

<u>Kyle Hexom</u> +1 701 580 5496 <u>sales@hexommb.com</u>



# Modular 6-plex Studios NORTH DAKOTA

#### FLOOR PLAN







LEFT ELEVATION SCALE: 1/4' = 1' - 0"

FRONT ELEVATION SCALE: 1/4' = 1' - 0"

### Call for Pricing

# Modular 6-plex Studios NORTH DAKOTA

#### **EXTERIOR**







<u>Kyle Hexom</u> +1 701 580 5496 sales@hexommb.com



### Call for Pricing

# Modular 6-plex Studios NORTH DAKOTA

#### **INTERIOR**







Kyle Hexom +1 701 580 5496 sales@hexommb.com