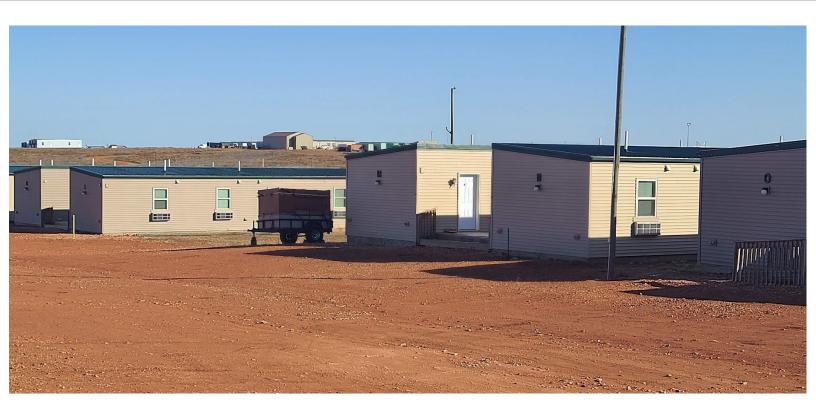

### Call for Pricing

## Modular 6-plex Studios NORTH DAKOTA



#### **HIGHLIGHTS**

Product type: Modular 6-Plex Studios

Description: Sixteen (16) Modular hotel wings consisting of 5 studio rooms per modular building for a

total of 80

Year Built: 2014

Location: North Dakota

Price: Call for Price

Other Specifications: Included with each wing is a laundry room, utility room and mechanical room

Each 5-plex building is a 15'4"X68' modular shipping unit. Transport to be provided by

Transportation: others.

Construction: Wood Frame

<u>Kyle Hexom</u> +1 701 580 5496 <u>sales@hexommb.com</u>



# Modular 6-plex Studios NORTH DAKOTA

#### FLOOR PLAN







LEFT ELEVATION SCALE: 1/4' = 1' - 0"

FRONT ELEVATION SCALE: 1/4' = 1' - 0"

### Call for Pricing

# Modular 6-plex Studios NORTH DAKOTA

#### **EXTERIOR**







<u>Kyle Hexom</u> +1 701 580 5496