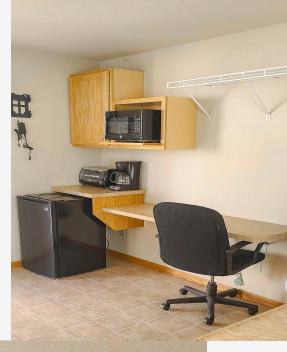

gs consisting of 5 studio rooms per modular building for a

total of 80

Year Built: 2014

Location: North Dakota

Price: Call for Price

Other Specifications: Included with each wing is a laundry room, utility room and mechanical room

Each 5-plex building is a 15'4"X68' modular shipping unit. Transport to be provided by

Transportation: others.

Construction: Wood Frame

<u>Kyle Hexom</u> +1 701 580 5496 <u>sales@hexommb.com</u>



# Modular 6-plex Studios NORTH DAKOTA

#### FLOOR PLAN







LEFT ELEVATION SCALE: 1/4' = 1' - 0"

FRONT ELEVATION SCALE: 1/4' = 1' - 0"

### Call for Pricing

# Modular 6-plex Studios NORTH DAKOTA

#### **EXTERIOR**







<u>Kyle Hexom</u> +1 701 580 5496 sales@hexommb.com



### Call for Pricing

# Modular 6-plex Studios NORTH DAKOTA

#### **INTERIOR**







Kyle Hexom +1 701 580 5496 sales@hexommb.com