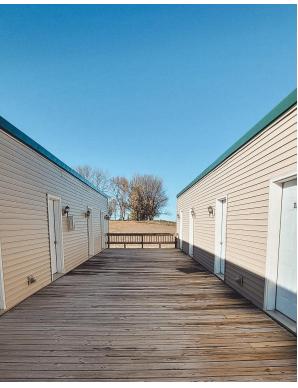

Modular 6-plex Studios NORTH DAKOTA



#### **HIGHLIGHTS**

Product type: Modular 6-Plex Studios

Description: Sixteen (16) Modular hotel wings consisting of 5 studio rooms per modular building for a

total of 80

Year Built: 2014

Location: North Dakota

Price: Call for Price

Other Specifications: Included with each wing is a laundry room, utility room and mechanical room

Each 5-plex building is a 15'4"X68' modular shipping unit. Transport to be provided by

Transportation: others.

Construction: Wood Frame

<u>Kyle Hexom</u> +1 701 580 5496 <u>sales@hexommb.com</u>



# Modular 6-plex Studios NORTH DAKOTA

#### FLOOR PLAN







LEFT ELEVATION SCALE: 1/4' = 1' - 0"

FRONT ELEVATION SCALE: 1/4' = 1' - 0"

### Call for Pricing

# Modular 6-plex Studios NORTH DAKOTA

#### **EXTERIOR**







<u>Kyle Hexom</u> +1 701 580 5496 sales@hexommb.com



### Call for Pricing

# Modular 6-plex Studios NORTH DAKOTA

#### **INTERIOR**







Kyle Hexom +1 701 580 5496 sales@hexommb.com