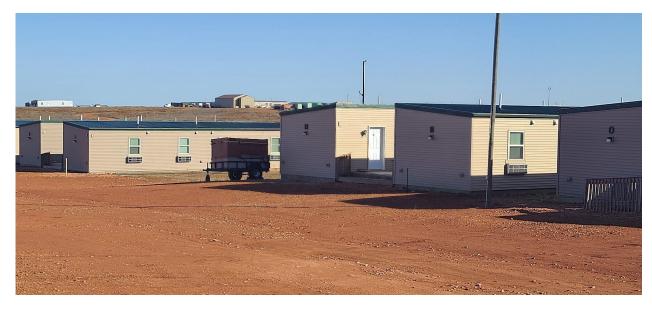

dular 6-plex Studios NORTH DAKOTA



#### **HIGHLIGHTS**

Product type: Modular 6-Plex Studios

Description: Sixteen (16) Modular hotel wings consisting of 5 studio rooms per modular building for a

total of 80

Year Built: 2014

Location: North Dakota

Price: Call for Price

Other Specifications: Included with each wing is a laundry room, utility room and mechanical room

Each 5-plex building is a 15'4"X68' modular shipping unit. Transport to be provided by

Transportation: others.

Construction: Wood Frame

<u>Kyle Hexom</u> +1 701 580 5496 <u>sales@hexommb.com</u>



# Modular 6-plex Studios NORTH DAKOTA

#### FLOOR PLAN







LEFT ELEVATION SCALE: 1/4' = 1' - 0"

FRONT ELEVATION SCALE: 1/4' = 1' - 0"

### Call for Pricing

# Modular 6-plex Studios NORTH DAKOTA

#### **EXTERIOR**







<u>Kyle Hexom</u> +1 701 580 5496 sales@hexommb.com



### Call for Pricing

# Modular 6-plex Studios NORTH DAKOTA

#### **INTERIOR**







Kyle Hexom +1 701 580 5496 sales@hexommb.com