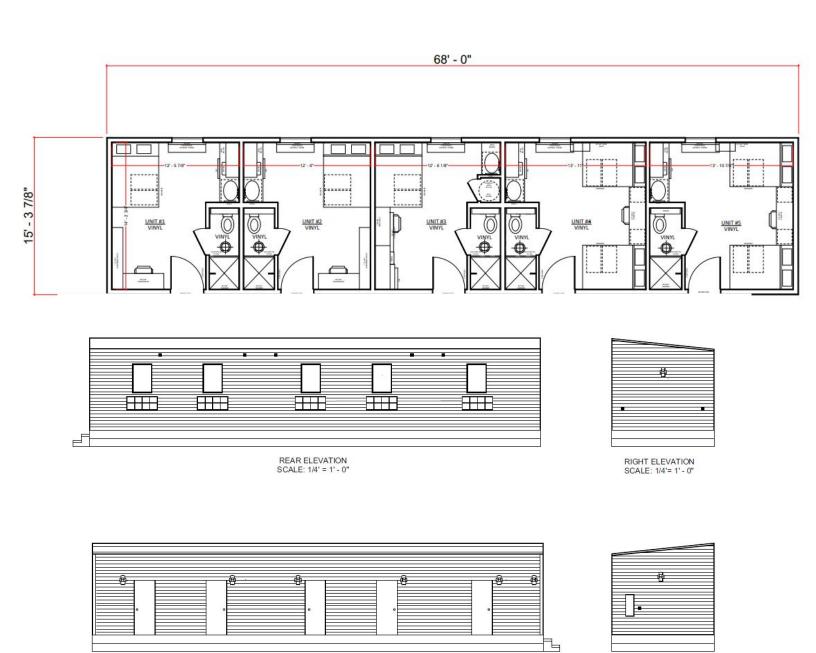

#### FLOOR PLAN

LEFT ELEVATION SCALE: 1/4' = 1' - 0"

FRONT ELEVATION SCALE: 1/4' = 1' - 0"