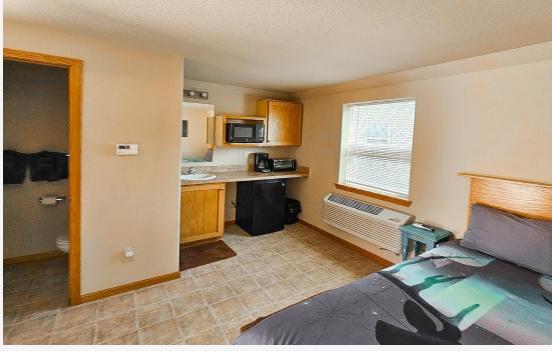

consisting of 5 studio rooms per modular building for a

total of 80

Year Built: 2014

Location: North Dakota

Price: Call for Price

Other Specifications: Included with each wing is a laundry room, utility room and mechanical room

Each 5-plex building is a 15'4"X68' modular shipping unit. Transport to be provided by

Transportation: others.

Construction: Wood Frame

<u>Kyle Hexom</u> +1 701 580 5496 <u>sales@hexommb.com</u>



# Modular 6-plex Studios NORTH DAKOTA

#### FLOOR PLAN







LEFT ELEVATION SCALE: 1/4' = 1' - 0"

FRONT ELEVATION SCALE: 1/4' = 1' - 0"

### Call for Pricing

# Modular 6-plex Studios NORTH DAKOTA

#### **EXTERIOR**







<u>Kyle Hexom</u> +1 701 580 5496 sales@hexommb.com



### Call for Pricing

# Modular 6-plex Studios NORTH DAKOTA

#### **INTERIOR**







Kyle Hexom +1 701 580 5496 sales@hexommb.com