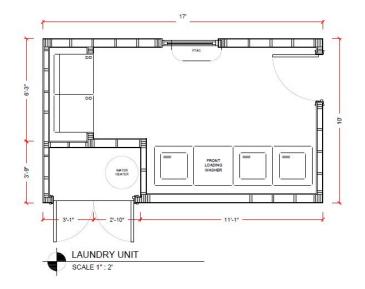

# HIGHLIGHTS

| Product type:         | Modular Hotel                                                                                                                                                                                                    |
|-----------------------|------------------------------------------------------------------------------------------------------------------------------------------------------------------------------------------------------------------|
| Description:          | Three modular hotel wings consisting of 18 hotel rooms per wind of 54 total hotel rooms.<br>The wings could also be used as modular dormitories, workforce housing, man camps or<br>reconfigured for other uses. |
| Year Built:           | 2011                                                                                                                                                                                                             |
| Location:             | Williston , ND                                                                                                                                                                                                   |
| Other Specifications: | Included with each wing is a laundry room , utility room and mechanical room.                                                                                                                                    |
| Price:                | \$ 1 050 000                                                                                                                                                                                                     |
| Price Detailed        | \$350,000 per wing or \$1,050,000 for three wings.                                                                                                                                                               |
| Transportation:       | Each hotel room is a 10'X17' modular shipping unit. Pricing based on transportation specifications as the units could be shipped with the roofs or without the roofs.                                            |
| Construction:         | Wood Frame                                                                                                                                                                                                       |
| Code:                 | 2009 IBC, 2011 NEC,2009 IMC,2009                                                                                                                                                                                 |
| exom                  |                                                                                                                                                                                                                  |