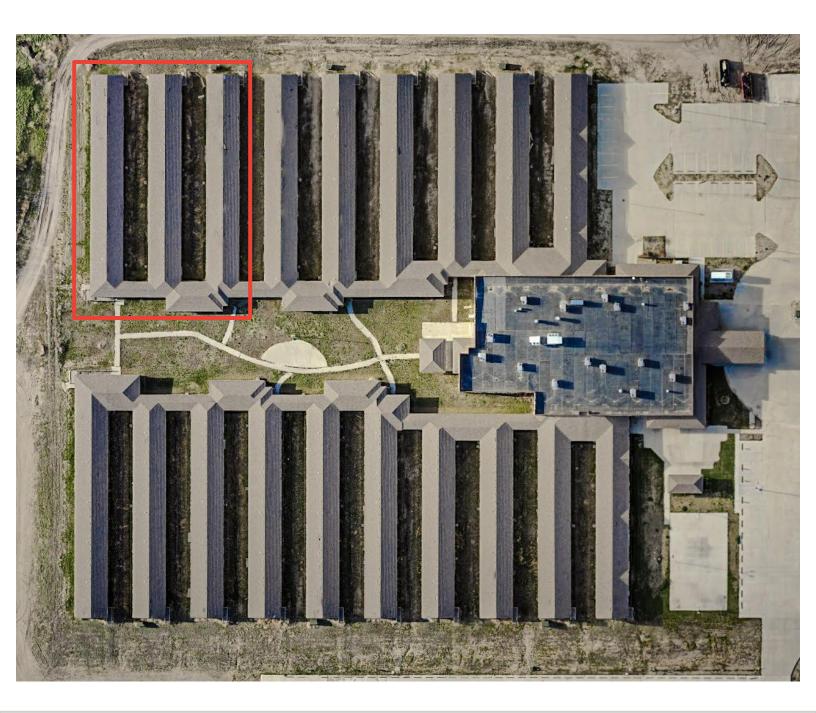

# HIGHLIGHTS

| Product type:         | Modular Hotel                                                                                                                                                                                                    |
|-----------------------|------------------------------------------------------------------------------------------------------------------------------------------------------------------------------------------------------------------|
| Description:          | Three modular hotel wings consisting of 18 hotel rooms per wind of 54 total hotel rooms.<br>The wings could also be used as modular dormitories, workforce housing, man camps or<br>reconfigured for other uses. |
| Year Built:           | 2011                                                                                                                                                                                                             |
| Location:             | Williston , ND                                                                                                                                                                                                   |
| Other Specifications: | Included with each wing is a laundry room , utility room and mechanical room.                                                                                                                                    |
| Price:                | \$ 1 050 000                                                                                                                                                                                                     |
| Price Detailed        | \$350,000 per wing or \$1,050,000 for three wings.                                                                                                                                                               |
| Transportation:       | Each hotel room is a 10'X17' modular shipping unit. Pricing based on transportation specifications as the units could be shipped with the roofs or without the roofs.                                            |
| Construction:         | Wood Frame                                                                                                                                                                                                       |
| Code:                 | 2009 IBC, 2011 NEC,2009 IMC,2009                                                                                                                                                                                 |
| exom                  |                                                                                                                                                                                                                  |

### ABOVE

Kyle Hexom +1 701 580 5496 sales@hexommb.com

Save Money with Used Modular Solutions for Remote Workforce Housing and Commercial Use.

Modular Hotel

WILLISTON , ND

\$ 1 050 000